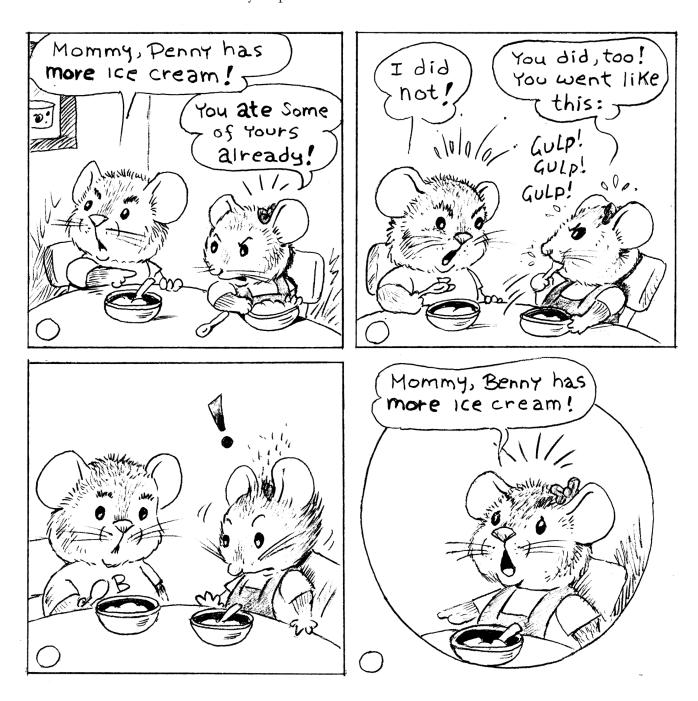

Add your own touch of color to Benny and Penny's world, then try asking a grown-up to cut the panels out and scramble them. Can you put them back in the correct order?

Name \_\_\_\_\_

Send your colored-in drawings (or fan art) to TOON Books 27 Greene St. New York, NY 10013